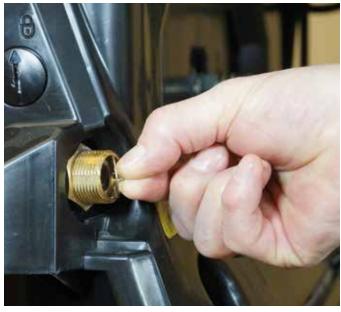

## Maintenance Poster - MH 3M

**ATTENTION!** Do not use the machine before you have read and understood the Instructions for use manual

Rinse the water inlet filter

1. Remover the water intlet nipple.

2. Remove the lock ring for the filter.