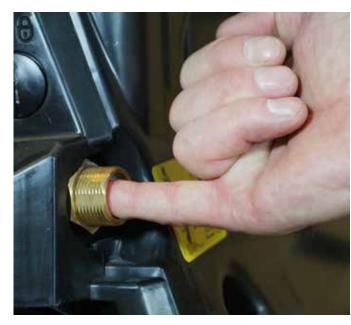

## Maintenance Poster - MH 3M

**ATTENTION!** Do not use the machine before you have read and understood the Instructions for use manual

Rinse the water inlet filter

1. Remover the water intlet nipple.

2. Remove the lock ring for the filter.

3. Remove the filter from the filter housing.

4. Rinse filter with compressed air or water.

Maintenance of fuel filter

1. Remove the lid from the fuel tank.

tank.

2. Pull up the fuel filter from the fuel 3. Rinse the fuel filter with compressed air.