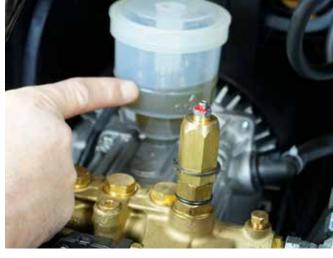

## Oil check & refill

1. Check the pump oil level.

1. Grease the nipple on the lance.

2. Grease the quick coupling of the spray 3. Grease the water outlet nipple. handle.

4. Grease the quick coupling on the high pressure hose.