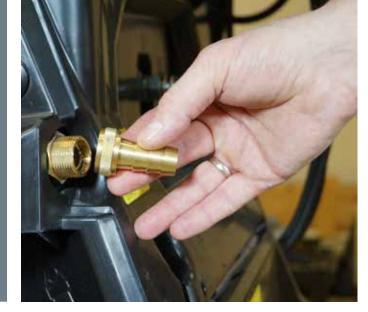

## Maintenance Poster - MH 3M

**ATTENTION!** Do not use the machine before you have read and understood the Instructions for use manual

Rinse the water inlet filter

1. Remover the water intlet nipple.

2. Remove the lock ring for the filter.