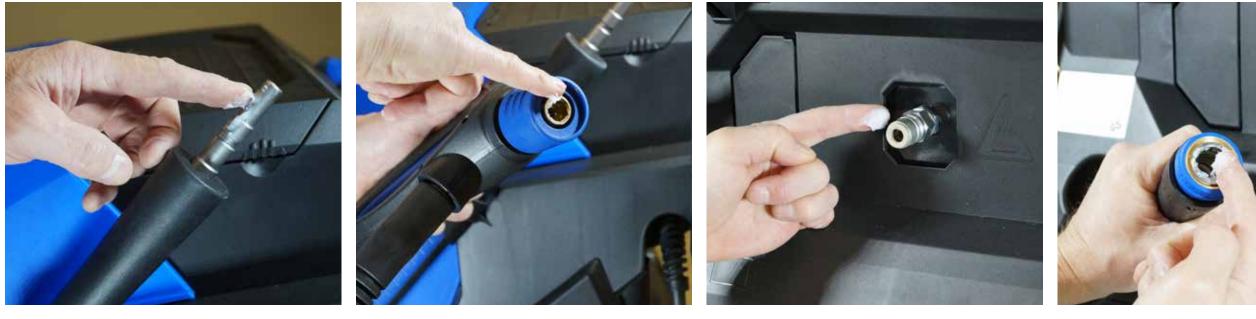

## Oil check & refill

1. Check the pump oil level.

1. Grease the nipple on the lance.

2. Grease the quick coupling of the spray 3. Grease the water outlet nipple. handle.

4. Grease the quick coupling on the high pressure hose.