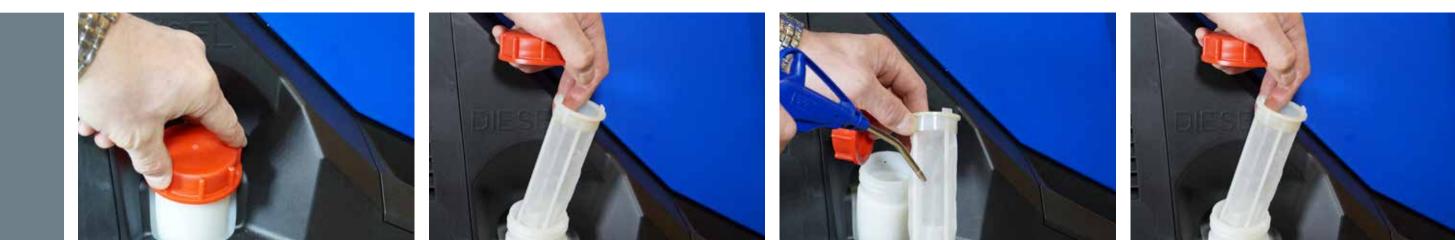

## Maintenance Poster - MH 3M

**ATTENTION!** Do not use the machine before you have read and understood the Instructions for use manual

Rinse the water inlet filter

1. Remover the water intlet nipple.

2. Remove the lock ring for the filter.

3. Remove the filter from the filter housing.

4. Rinse filter with compressed air or water.

Maintenance of fuel filter

1. Remove the lid from the fuel tank.

tank.

2. Pull up the fuel filter from the fuel 3. Rinse the fuel filter with compressed air.