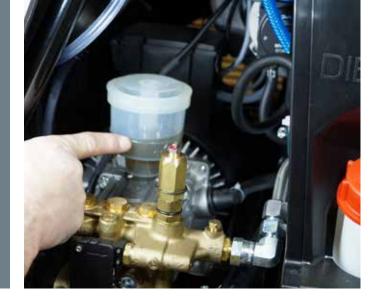

## Oil check & refill

1. Check the pump oil level.

1. Grease the nipple on the lance.

2. Grease the quick coupling of the spray 3. Grease the water outlet nipple. handle.

4. Grease the quick coupling on the high pressure hose.