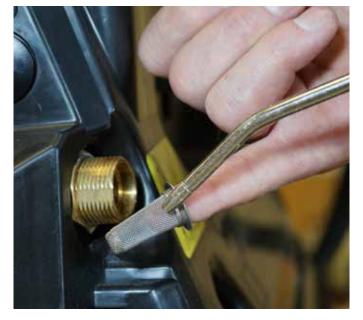

3. Remove the filter from the filter housing.

4. Rinse filter with compressed air or water.

Maintenance of fuel filter

1. Remove the lid from the fuel tank.

tank.

2. Pull up the fuel filter from the fuel 3. Rinse the fuel filter with compressed air.